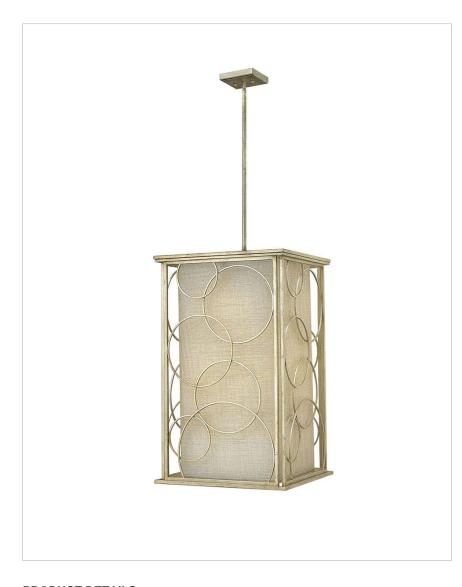

## FLOURISH 6 LIGHT FOYER CEILING PENDANT

Flourish features a sophisticated design of overlapping metal circles in a Silver Leaf finish. The elegant rectangular cage, paired with a decorative etched bottom lens, complements the metallic linen shade for a boutique designer feel.

| DETAILS   |                |
|-----------|----------------|
| FINISH:   | Silver Leaf    |
| MATERIAL: | Steel          |
| SHADE:    | Metallic Linen |
| DIMMABLE: | No             |

| DIMENSIONS |       |
|------------|-------|
| WIDTH:     | 20"   |
| HEIGHT:    | 33.5" |
| WEIGHT:    | 36lb  |