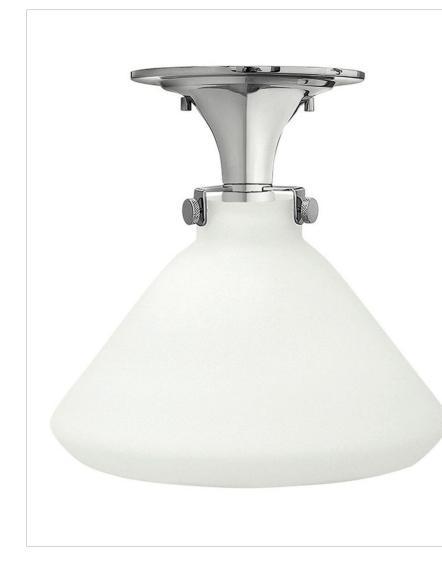

## 3141CM-GU24

CONGRESS CHROME 1 LIGHT GU24 FLUSH MOUNT

Congress is a traditional design that combines both hip and historical elements. This chic retro collection comes in different shapes, colors and materials and is the perfect vintage accent to any décor.

| DETAILS   |             |
|-----------|-------------|
| FINISH:   | Chrome      |
| MATERIAL: | Steel       |
| GLASS:    | Etched Opal |
| DIMMABLE: | No          |

| DIMENSIONS |       |
|------------|-------|
| WIDTH:     | 12"   |
| HEIGHT:    | 11.8" |
| WEIGHT:    | 4lb   |