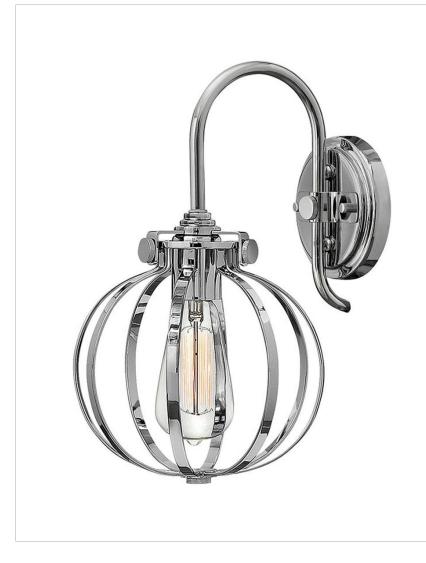

## 3118CM

CONGRESS CHROME SINGLE LIGHT SCONCE

Congress is a traditional design that combines both hip and historical elements. This chic retro collection comes in different shapes, colors and materials and is the perfect vintage accent to any décor.

| DETAILS   |        |
|-----------|--------|
| FINISH:   | Chrome |
| MATERIAL: | Steel  |
| DIMMABLE: | No     |

| DIMENSIONS     |       |
|----------------|-------|
| WIDTH:         | 9"    |
| HEIGHT:        | 12.8" |
| WEIGHT:        | 5lb   |
| EXTENSION:     | 9.8"  |
| TOP TO OUTLET: | 4.75" |

## PRODUCT DETAILS:

- Fixture can be mounted vertically
- Suitable for use in damp locations as defined by NEC and CEC. Meets United States UL Underwriters Laboratories & CSA Canadian Standards Association Product Safety Standards.
- Classic, elegant lines and timeless details enhance a traditional space
- Sparkling chrome with reflective finish