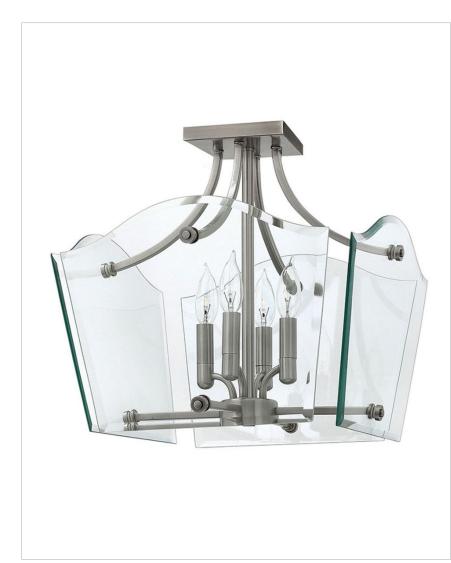

## 3001PL

WINGATE INDOOR

Wingate offers tradition with a twist: clear, floating beveled glass panels surround understated cast round candle cups and candles sleeves, giving it a modern yet classic style.