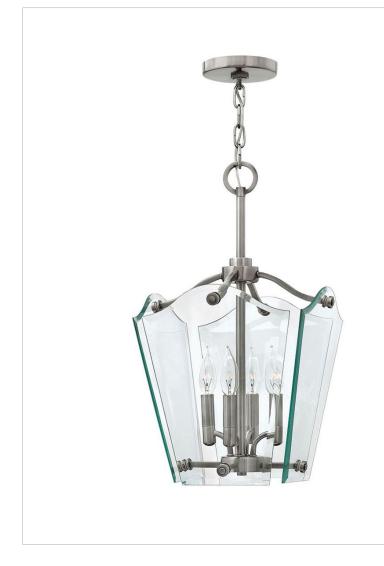

## 3000PL

WINGATE INDOOR

Wingate offers tradition with a twist: clear, floating beveled glass panels surround understated cast round candle cups and candles sleeves, giving it a modern yet classic style.

| DETAILS       |                         |
|---------------|-------------------------|
| FINISH:       | Polished Antique Nickel |
| MATERIAL:     | Metal                   |
| GLASS:        | Clear Beveled Panels    |
| SLOPE DEGREE: | 90                      |
| DIMMABLE:     | No                      |
|               |                         |
| DIMENSIONS    |                         |
| WIDTH:        | 12"                     |
| HEIGHT:       | 21.3"                   |
| WEIGHT:       | 12lb                    |