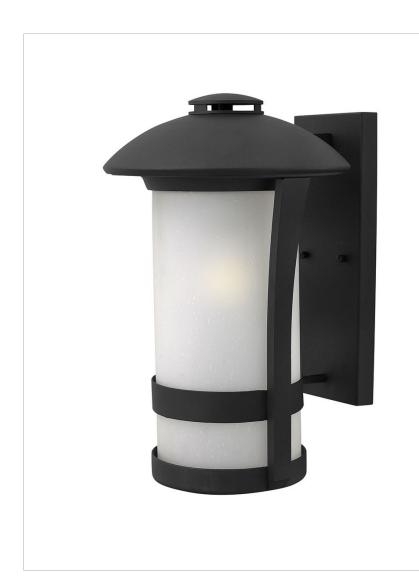

## CHANDLER BLACK 1 LIGHT GU24 WALL LANTERN

Chandler is a modern interpretation of the traditional gas light. A subtle nautical influence creates a transitional silhouette in die cast aluminum construction that works with a variety of exteriors.

| DETAILS   |              |
|-----------|--------------|
| FINISH:   | Black        |
| MATERIAL: | Aluminum     |
| GLASS:    | Etched Seedy |
| DIMMABLE: | No           |

| DIMENSIONS     |       |
|----------------|-------|
| WIDTH:         | 11"   |
| HEIGHT:        | 17.3" |
| WEIGHT:        | 7lb   |
| EXTENSION:     | 12"   |
| TOP TO OUTLET: | 7.25" |