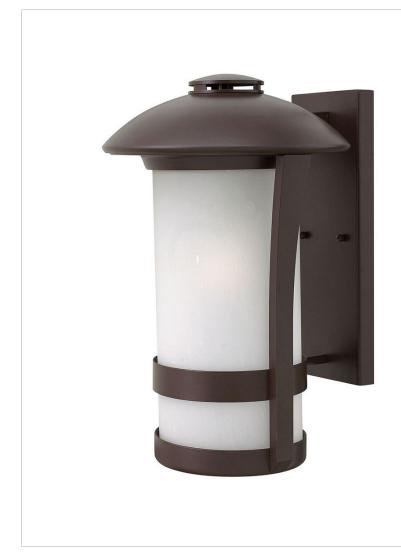

## 2705AR

CHANDLER OUTDOOR

Chandler is a modern interpretation of the traditional gas light. A subtle nautical influence creates a transitional silhouette in die cast aluminum construction that works with a variety of exteriors.

| DETAILS   |               |
|-----------|---------------|
| FINISH:   | Anchor Bronze |
| MATERIAL: | Aluminum      |
| GLASS:    | Etched Seedy  |
| DIMMABLE: | No            |

## DIMENSIONS

| WIDTH:         | 11"   |
|----------------|-------|
| HEIGHT:        | 17.3" |
| WEIGHT:        | 7lb   |
| EXTENSION:     | 12"   |
| TOP TO OUTLET: | 7.25" |

| LIGHT SOURCE  |          |
|---------------|----------|
| LIGHT SOURCE: | Socketed |
| VOLTAGE:      | 120v     |