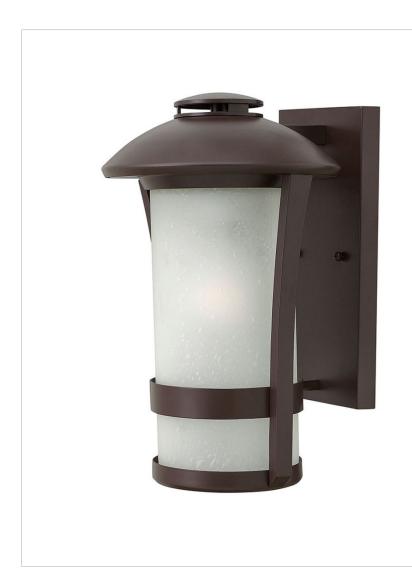

## CHANDLER OUTDOOR

Chandler is a modern interpretation of the traditional gas light. A subtle nautical influence creates a transitional silhouette in die cast aluminum construction that works with a variety of exteriors.

| DETAILS   |               |
|-----------|---------------|
| FINISH:   | Anchor Bronze |
| MATERIAL: | Aluminum      |
| GLASS:    | Etched Seedy  |
| DIMMABLE: | No            |

| DIMENSIONS     |       |
|----------------|-------|
| WIDTH:         | 9"    |
| HEIGHT:        | 14.5" |
| WEIGHT:        | 6lb   |
| EXTENSION:     | 10"   |
| TOP TO OUTLET: | 6.25" |