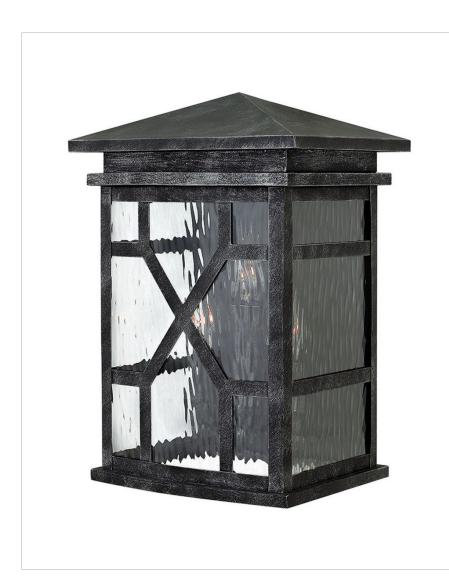

## **CLAYTON OUTDOOR**

Clayton's transitional pocket lantern features a shallow wide roof, clear water glass and a distinctive updated Arts & Crafts design constructed from solid aluminum.

| DETAILS   |             |
|-----------|-------------|
| FINISH:   | Greystone   |
| MATERIAL: | Aluminum    |
| GLASS:    | Clear Water |
| DIMMABLE: | No          |