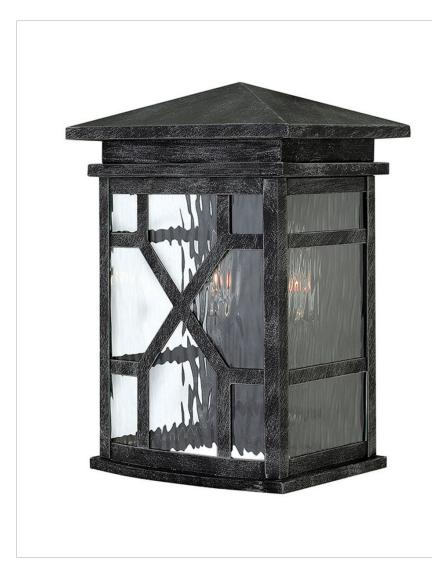

## CLAYTON

2430GS CLAYTON OUTDOOR

Clayton's transitional pocket lantern features a shallow wide roof, clear water glass and a distinctive updated Arts & Crafts design constructed from solid aluminum.

| DETAILS   |             |
|-----------|-------------|
| FINISH:   | Greystone   |
| MATERIAL: | Aluminum    |
| GLASS:    | Clear Water |
| DIMMABLE: | No          |