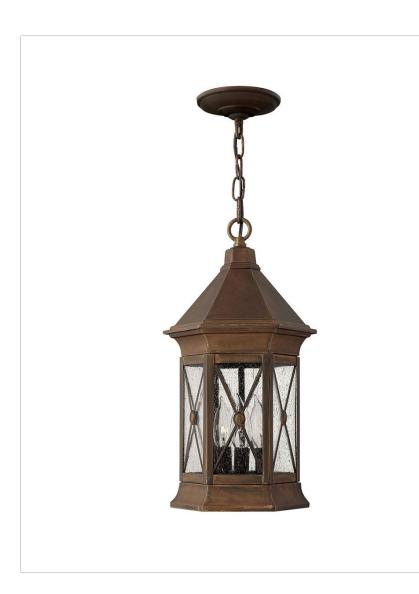

## **BRIGHTON OUTDOOR**

Brighton's regal design features hand-soldered solid brass construction. The triangular-shaped stamped window pattern with circular medallion accent gives this style a distinguished sophistication.

| DETAILS   |             |
|-----------|-------------|
| FINISH:   | Sienna      |
| MATERIAL: | Solid Brass |
| GLASS:    | Clear Seedy |
| DIMMABLE: | No          |

| DIMENSIONS |       |
|------------|-------|
| WIDTH:     | 9"    |
| HEIGHT:    | 16.8" |
| WEIGHT:    | 12lb  |