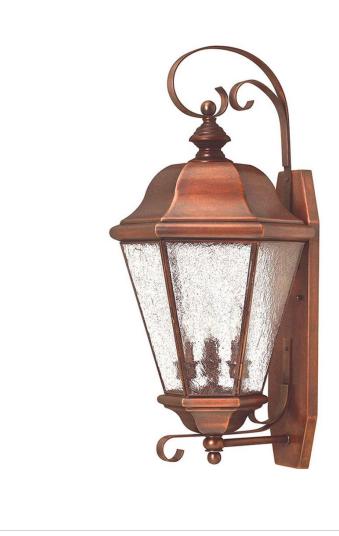

## 2268AP

CLIFTON BEACH 3 LIGHT WALL LANTERN Clifton Beach is an aristocratic style that adds a dignified air to a home's façade. The lustrous Antique Copper finish, durable solid brass construction and clear seedy bound glass add to the genteel design.

| DETAILS   |                   |
|-----------|-------------------|
| FINISH:   | Antique Copper    |
| MATERIAL: | Solid Brass       |
| GLASS:    | Clear Seedy Bound |
| DIMMABLE: | No                |

## PRODUCT DETAILS:

• Gleaming copper finish that ages naturally over time