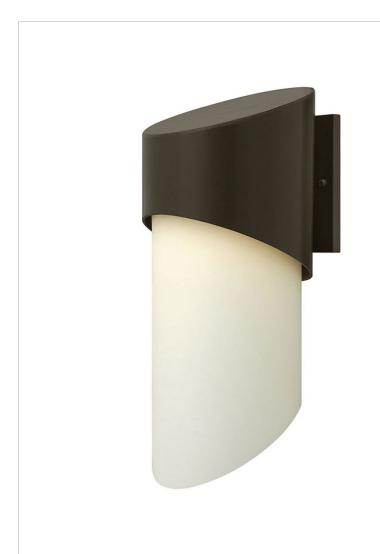

## SOLO BRONZE 1 LIGHT WALL LANTERN

The Solo collection is a minimal yet striking design constructed from thick, solid aluminum. Distinctive diagonal elements are repeated throughout the fixture and glass cylinder to create a visual zigzag, adding a bold design element.

| DETAILS   |             |
|-----------|-------------|
| FINISH:   | Bronze      |
| MATERIAL: | Aluminum    |
| GLASS:    | Etched Opal |
| DIMMABLE: | No          |

| DIMENSIONS     |       |
|----------------|-------|
| WIDTH:         | 8"    |
| HEIGHT:        | 20.8" |
| WEIGHT:        | 7lb   |
| EXTENSION:     | 9.5"  |
| TOP TO OUTLET: | 5"    |