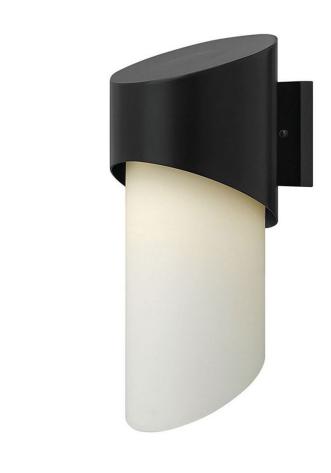

## SOLO

2064SK SOLO OUTDOOR

The Solo collection is a minimal yet striking design constructed from thick, solid aluminum. Distinctive diagonal elements are repeated throughout the fixture and glass cylinder to create a visual zigzag, adding a bold design element.

| DETAILS   |             |
|-----------|-------------|
| FINISH:   | Satin Black |
| MATERIAL: | Aluminum    |
| GLASS:    | Etched Opal |
| DIMMABLE: | No          |

| DIMENSIONS     | 7     |
|----------------|-------|
| WIDTH:         | 7"    |
| HEIGHT:        | 16.8" |
| WEIGHT:        | 5lb   |
| EXTENSION:     | 8.5"  |
| TOP TO OUTLET: | 4.5"  |