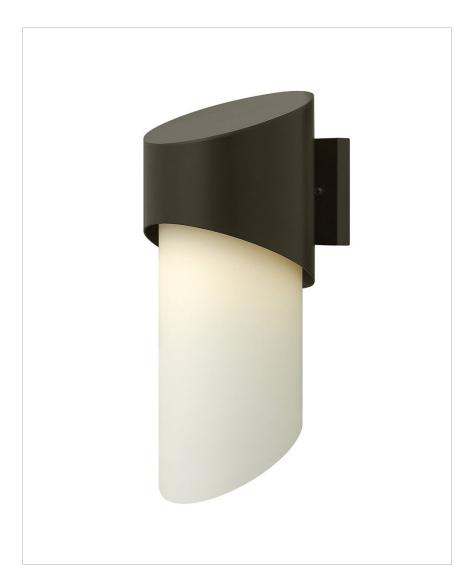

## SOLO BRONZE 1 LIGHT GU24 WALL LANTERN

The Solo collection is a minimal yet striking design constructed from thick, solid aluminum. Distinctive diagonal elements are repeated throughout the fixture and glass cylinder to create a visual zigzag, adding a bold design element.

| DETAILS   |             |
|-----------|-------------|
| FINISH:   | Bronze      |
| MATERIAL: | Aluminum    |
| GLASS:    | Etched Opal |
| DIMMABLE: | No          |

| DIMENSIONS     |       |
|----------------|-------|
| WIDTH:         | 7"    |
| HEIGHT:        | 16.8" |
| WEIGHT:        | 4.5lb |
| EXTENSION:     | 8.5"  |
| TOP TO OUTLET: | 4.5"  |