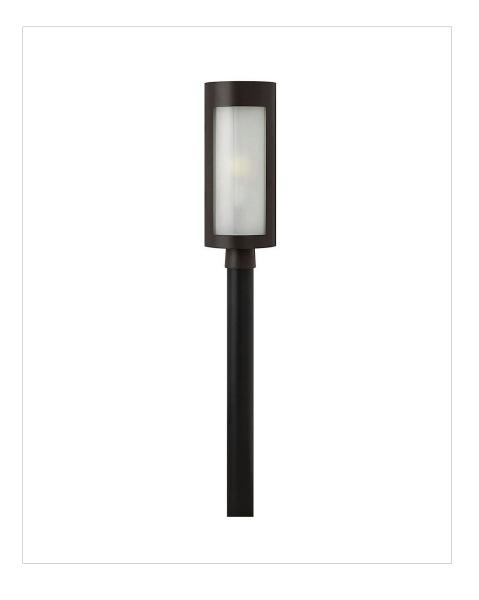

## 2021BZ

SOLARA OUTDOOR

Solara offers a chic, modern style with solid aluminum construction in a wall pocket mounting. The bottom lens provides optimal down lighting.

| DETAILS   |                     |
|-----------|---------------------|
| FINISH:   | Bronze              |
| MATERIAL: | Aluminum            |
| GLASS:    | Inside White Etched |
| DIMMABLE: | No                  |

## DIMENSIONS

| WIDTH:  | 8"    |
|---------|-------|
| HEIGHT: | 20.5" |
| WEIGHT: | 9lb   |