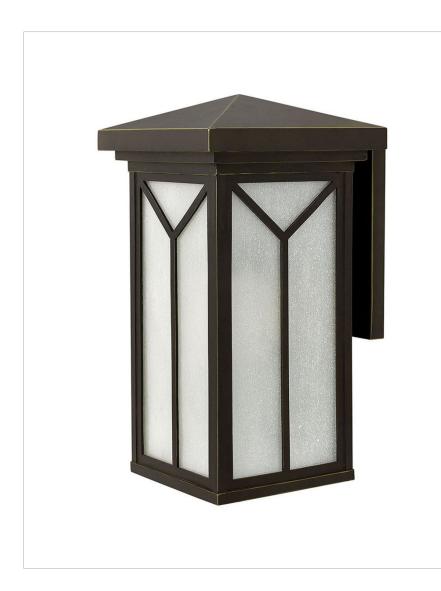

## DRAKE OUTDOOR

The Drake collection is an updated traditional design with a geometric• pattern in the window pane as its focal point. This classic architectural detail encourages a subtle Mission style while creating an updated bound glass lantern look.

| DETAILS   |                           |
|-----------|---------------------------|
| FINISH:   | Oil Rubbed Bronze         |
| MATERIAL: | Die-Cast Aluminum         |
| GLASS:    | Clear Inside Etched Seedy |
| DIMMABLE: | No                        |