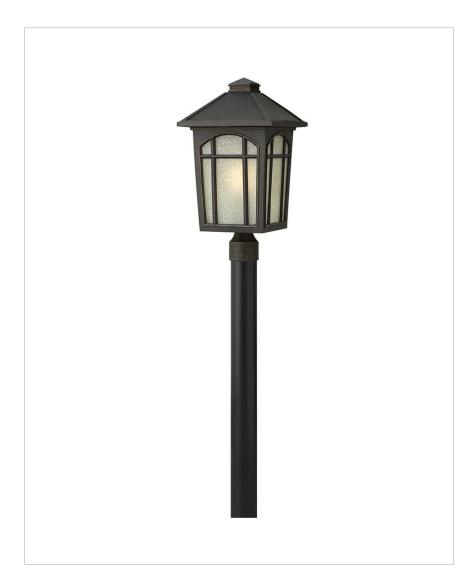

## CEDAR HILL OUTDOOR

Cedar Hill is a traditional outdoor lantern in durable die cast aluminum construction with medium base lamping. This four-sided soft taper design features linen glass behind arched window pane panels and is available in two popular finishes.

| DETAILS   |                   |
|-----------|-------------------|
| FINISH:   | Oil Rubbed Bronze |
| MATERIAL: | Aluminum          |
| GLASS:    | Amber Linen       |
| DIMMABLE: | No                |