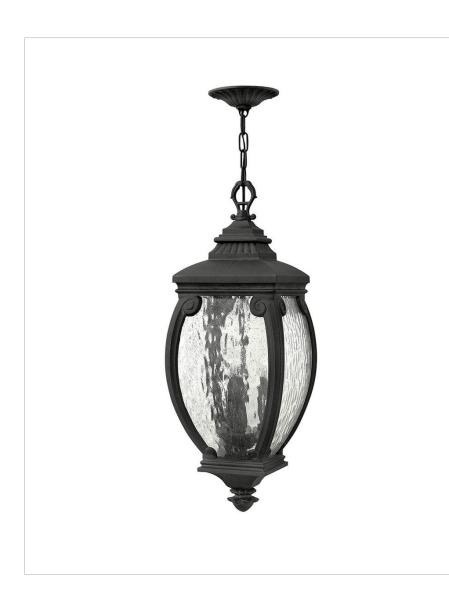

## FORUM OUTDOOR

Forums distinguished silhouette features cast aluminum construction in a French Bronze or Museum Black finish with decorative cast detailing and generous panels of seedy water glass.

| DETAILS   |                   |
|-----------|-------------------|
| FINISH:   | Museum Black      |
| MATERIAL: | Aluminum          |
| GLASS:    | Seedy Water Glass |
| DIMMABLE: | No                |

| DIMENSIONS |       |
|------------|-------|
| WIDTH:     | 9.5"  |
| HEIGHT:    | 25.8" |
| WEIGHT:    | 17lb  |

| LIGHT SOURCE  |          |
|---------------|----------|
| LIGHT SOURCE: | Socketed |
| VOLTAGE:      | 120v     |