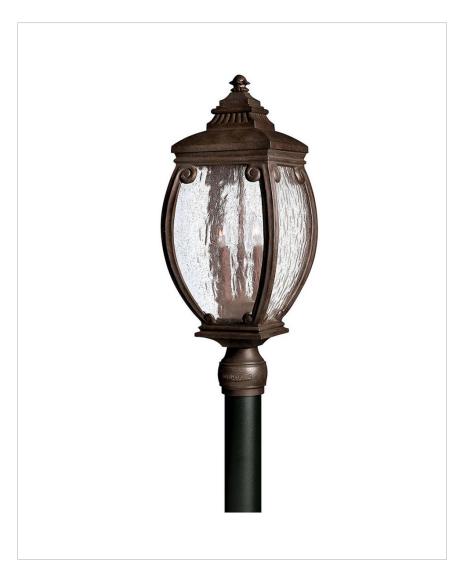

## FORUM OUTDOOR

Forums distinguished silhouette features cast aluminum construction in a French Bronze or Museum Black finish with decorative cast detailing and generous panels of seedy water glass.

| DETAILS   |                   |
|-----------|-------------------|
| FINISH:   | French Bronze     |
| MATERIAL: | Cast Aluminum     |
| GLASS:    | Seedy Water Glass |
| DIMMABLE: | No                |

| DIMENSIONS |       |
|------------|-------|
| WIDTH:     | 9.8"  |
| HEIGHT:    | 25.5" |
| WEIGHT:    | 15lb  |

| LIGHT SOURCE  |          |
|---------------|----------|
| LIGHT SOURCE: | Socketed |
| VOLTAGE:      | 120v     |