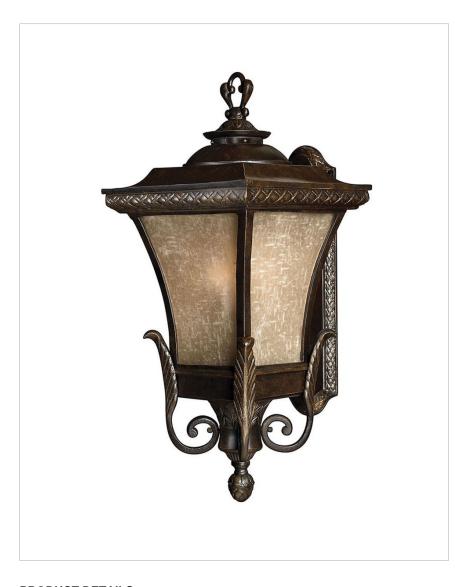

## BRYNMAR LARGE OUTDOOR LED WALL MOUNT LANTERN

Gorgeous details add drama to Brynmar's classic cast aluminum design. The decorative cast leaf and cross-hatch detailing in a Regency Bronze finish complement the stylish amber linen glass.

| DETAILS   |                                                          |
|-----------|----------------------------------------------------------|
| FINISH:   | Regency Bronze                                           |
| MATERIAL: | Cast Aluminum                                            |
| GLASS:    | Amber Linen                                              |
| DIMMABLE: | YES, ON ANY<br>INCANDESCENT, MLV,<br>ELV, OR C-L DIMMER. |