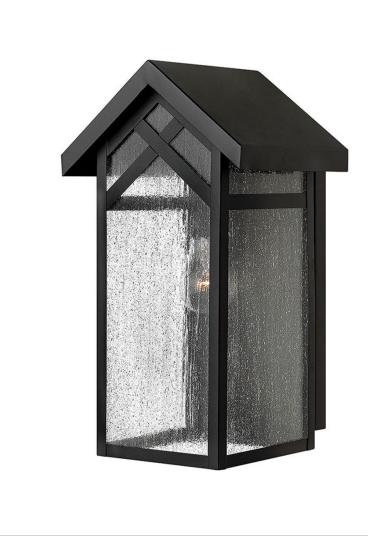

## 1790BK-GU24

HOLBROOK 1 LIGHT WALL LANTERN

The Holbrook collection features a tall, slim silhouette in a simple Black finish with modest design elements. The dense, seedy glass complements its updated Arts and Crafts style, creating a new classic in outdoor lanterns.

| DETAILS   |             |
|-----------|-------------|
| FINISH:   | Black       |
| MATERIAL: | Aluminum    |
| GLASS:    | Clear Seedy |
| DIMMABLE: | No          |

| DIMENSIONS     |       |
|----------------|-------|
| WIDTH:         | 9"    |
| HEIGHT:        | 15.8" |
| WEIGHT:        | 4lb   |
| EXTENSION:     | 9"    |
| TOP TO OUTLET: | 9.25" |