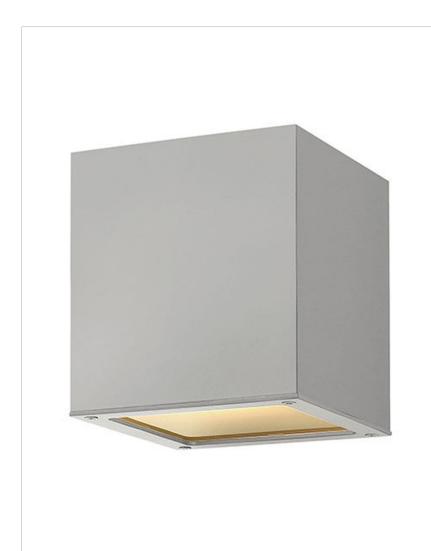

## **KUBE OUTDOOR**

A collection of sleek designs, Kubes contemporary style featuring solid aluminum construction provides a chic, minimalist statement to complement a variety of exteriors.

| DETAILS   |                   |
|-----------|-------------------|
| FINISH:   | Titanium          |
| MATERIAL: | Extruded Aluminum |
| GLASS:    | Etched Glass Lens |
| DIMMABLE: | No                |

## PRODUCT DETAILS:

- Suitable for use in damp locations as defined by NEC and CEC. Meets United States UL Underwriters Laboratories & CSA Canadian Standards Association Product Safety Standards.
- Fixture is Dark Sky compliant and engineered to minimize light glare upward into the night sky
- Bold lines and a clean, minimalist style complement contemporary architecture