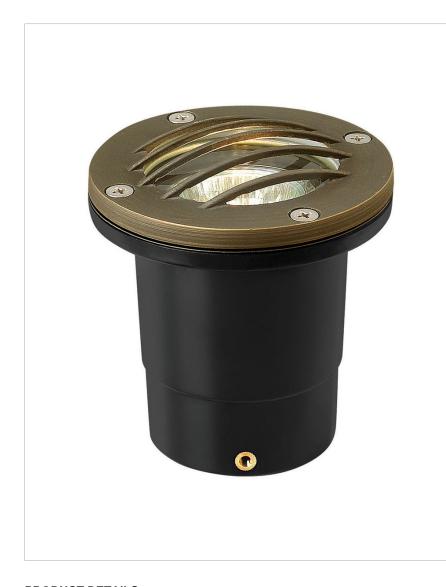

## HARDY ISLAND GRILL TOP WELL LIGHT LED

## 16704MZ-3K60

HARDY ISLAND LANDSCAPE

| DETAILS   |              |
|-----------|--------------|
| FINISH:   | Matte Bronze |
| MATERIAL: | Cast Brass   |

| DIMENSIONS |     |
|------------|-----|
| WIDTH:     | 4"  |
| HEIGHT:    | 4"  |
| WEIGHT:    | 1lb |