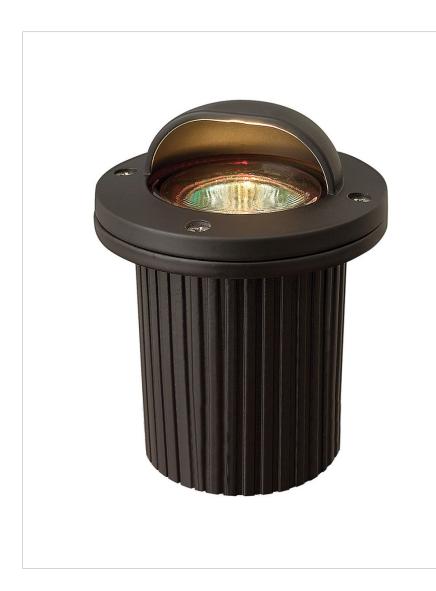

## SHIELDED 50W MR16 WELL LIGHT

## 1595BZ

REPLACE WITH 15708BZ LANDSCAPE

| DETAILS   |                   |
|-----------|-------------------|
| FINISH:   | Bronze            |
| MATERIAL: | Die-Cast Aluminum |
| DIMMABLE: | No                |

| DIMENSIONS |      |
|------------|------|
| WIDTH:     | 4"   |
| HEIGHT:    | 4.3" |
| WEIGHT:    | 1lb  |

| LIGHT SOURCE  |          |
|---------------|----------|
| LIGHT SOURCE: | Socketed |
| VOLTAGE:      | 12v      |