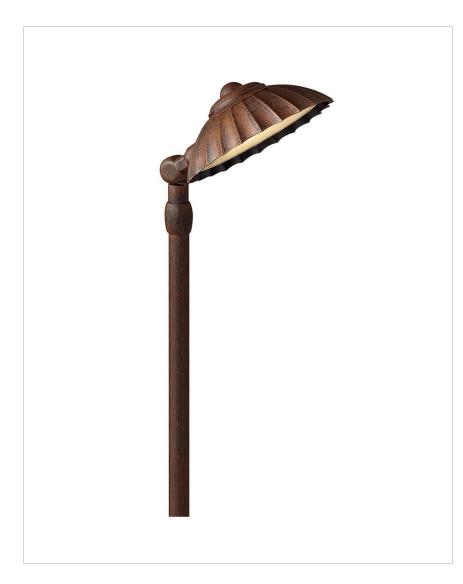

## **SHELL**

## 1558SC

PATH SHELL LANDSCAPE

| DETAILS   |               |
|-----------|---------------|
| FINISH:   | Southern Clay |
| MATERIAL: | Cast Aluminum |
| DIMMABLE: | No            |

| DIMENSIONS |       |
|------------|-------|
| WIDTH:     | 6"    |
| HEIGHT:    | 21.5" |
| WEIGHT:    | 1lb   |