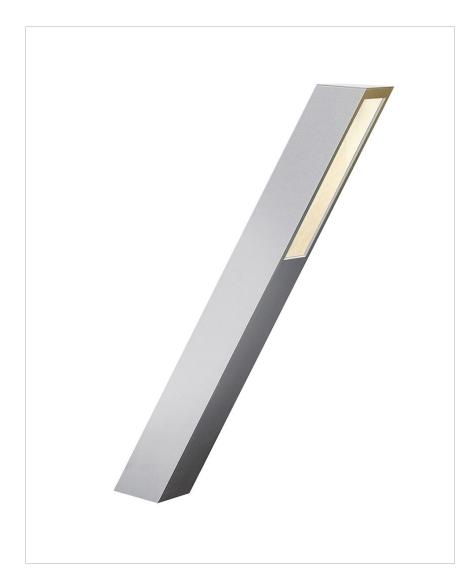

## **PIZA**

## 1548TT

PATH PIZA LANDSCAPE

| DETAILS   |          |
|-----------|----------|
| FINISH:   | Titanium |
| MATERIAL: | Aluminum |
| GLASS:    | Etched   |
| DIMMABLE: | No       |

| DIMENSIONS |       |
|------------|-------|
| WIDTH:     | 10"   |
| HEIGHT:    | 15"   |
| WEIGHT:    | 1.7lb |
| EXTENSION: | 8.5"  |