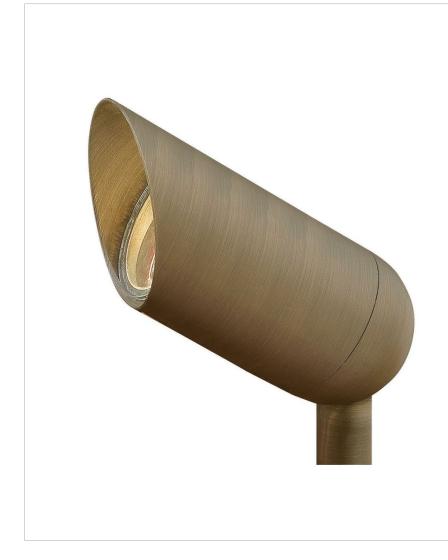

## HARDY ISLAND 20W EQUIV. 4.7W LED SPOT LIGHT

## 1536MZ-20LED60

4.7W LED LANDSCAPE SPOT ACCENT 3000K

| DETAILS   |              |
|-----------|--------------|
| FINISH:   | Matte Bronze |
| MATERIAL: | Cast Brass   |

| DIMENSIONS |      |
|------------|------|
| WIDTH:     | 2.5" |
| HEIGHT:    | 3.3" |