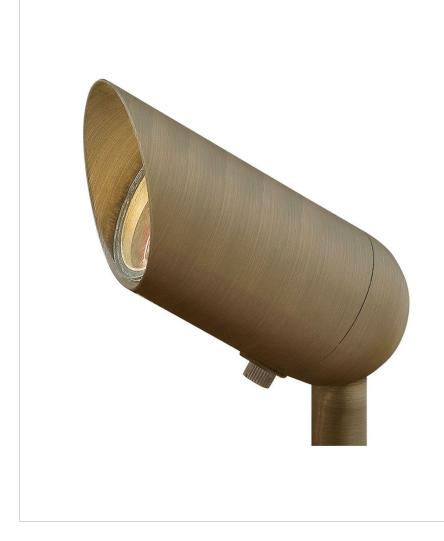

## 75W EQUIV. 12W LED FLOOD BEAM 1536MZ-12WLEDFL

REPLACE WITH 1536MZ-12W3K LANDSCAPE

| DETAILS   |              |
|-----------|--------------|
| FINISH:   | Matte Bronze |
| MATERIAL: | Cast Brass   |
| DIMMABLE: | No           |

| DIMENSIONS |      |
|------------|------|
| WIDTH:     | 2.5" |
| HEIGHT:    | 3.3" |
| WEIGHT:    | 1lb  |

| LIGHT SOURCE                 | ]              |
|------------------------------|----------------|
| LIGHT SOURCE:                | Integrated LED |
| LED NAME:                    | 00G3SE-75      |
| VOLTAGE:                     | 12v            |
| COLOR TEMP:                  | 3000           |
| LUMENS:                      | 678            |
| CRI:                         | 80             |
| INCANDESCENT<br>EQUIVALENCY: | 1 x 75W        |
| DIMMABLE:                    | No             |