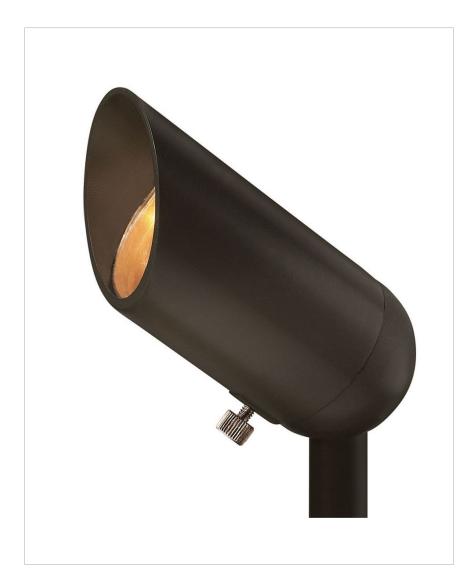

## 75W EQUIV. 12W LED FLOOD BEAM

## 1536BZ-12W27FL

REPLACE WITH 1536BZ-12W27K LANDSCAPE

| DETAILS   |               |
|-----------|---------------|
| FINISH:   | Bronze        |
| MATERIAL: | Cast Aluminum |
| GLASS:    | Clear Lens    |
| DIMMABLE: | No            |

| DIMENSIONS |      |
|------------|------|
| WIDTH:     | 2.5" |
| HEIGHT:    | 3.3" |
| WEIGHT:    | 1lb  |

| LIGHT SOURCE                 |                |
|------------------------------|----------------|
| LIGHT SOURCE:                | Integrated LED |
| LED NAME:                    | 27G3SE-75      |
| VOLTAGE:                     | 12v            |
| COLOR TEMP:                  | 2700           |
| LUMENS:                      | 635            |
| CRI:                         | 80             |
| INCANDESCENT<br>EQUIVALENCY: | 1 x 75W        |
| DIMMABLE:                    | No             |