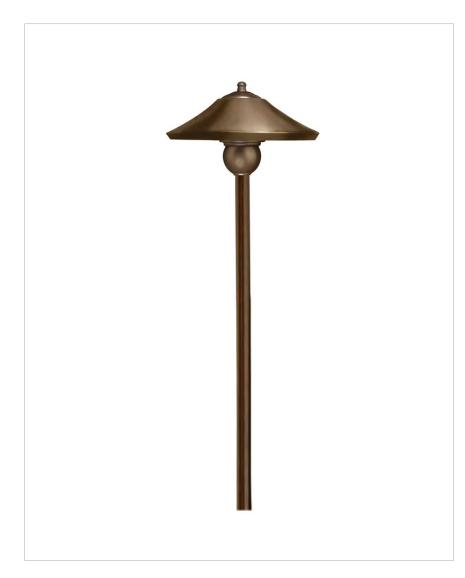

## **BRATENAHL**

## 1527CB

PATH BRATENAHL LANDSCAPE

| DETAILS   |               |
|-----------|---------------|
| FINISH:   | Copper Bronze |
| MATERIAL: | Solid Brass   |
| GLASS:    | Etched Shield |
| DIMMABLE: | No            |

| DIMENSIONS |     |
|------------|-----|
| WIDTH:     | 8"  |
| HEIGHT:    | 22" |

| LIGHT SOURCE  |          |
|---------------|----------|
| LIGHT SOURCE: | Socketed |
| VOLTAGE:      | 12v      |

| MOUNTING   |         |
|------------|---------|
| LEAD WIRE: | 1 X 36" |