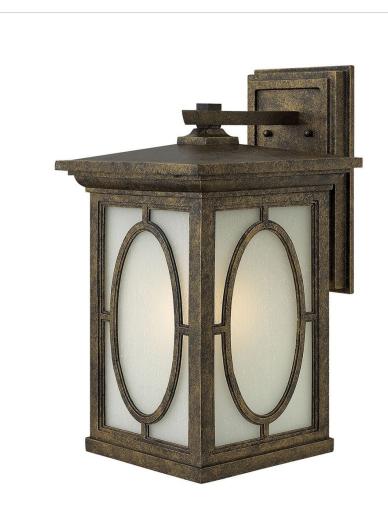

## RANDOLPH OUTDOOR

Randolphs traditional design features a bold oval pattern in die cast aluminum construction. Two types of glass panels - clear seedy for a classic look and etched seedy for transitional sophistication - are included to encourage custom styling options.

| DETAILS   |                                                          |
|-----------|----------------------------------------------------------|
| FINISH:   | Autumn                                                   |
| MATERIAL: | Aluminum                                                 |
| GLASS:    | Clear Seedy and Etched<br>Seedy Glass Panels<br>(Option) |
| DIMMABLE: | No                                                       |