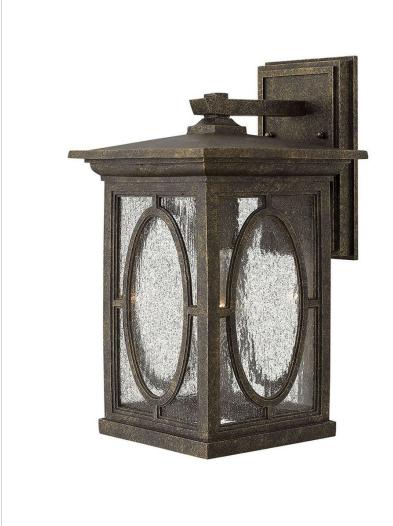

## 1494AM

RANDOLPH OUTDOOR

Randolphs traditional design features a bold oval pattern in die cast aluminum construction. Two types of glass panels - clear seedy for a classic look and etched seedy for transitional sophistication - are included to encourage custom styling options.

| DETAILS   |                                                          |
|-----------|----------------------------------------------------------|
| FINISH:   | Autumn                                                   |
| MATERIAL: | Aluminum                                                 |
| GLASS:    | Clear Seedy and Etched<br>Seedy Glass Panels<br>(Option) |
| DIMMABLE: | No                                                       |

### DIMENSIONS

| DIMENSIONS     |       |
|----------------|-------|
| WIDTH:         | 8"    |
| HEIGHT:        | 13.8" |
| WEIGHT:        | 5lb   |
| EXTENSION:     | 9"    |
| TOP TO OUTLET: | 2.25" |