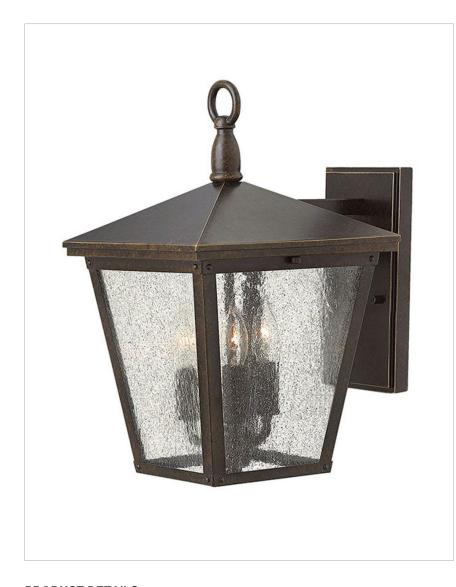

## 1429RB-LED

## TRELLIS ONE LIGHT LED WALL LANTERN

Trellis is a traditional European hanging wall lantern design available in either an Aged Zinc finish with clear glass or a Regency Bronze finish with clear seedy glass. The large scroll arm detail, cast loop finial and true rivet detail create a refined elegance with Old World charm.

| DETAILS   |                                                          |
|-----------|----------------------------------------------------------|
| FINISH:   | Regency Bronze                                           |
| MATERIAL: | Aluminum                                                 |
| GLASS:    | Clear Seedy                                              |
| DIMMABLE: | YES, ON ANY<br>INCANDESCENT, MLV,<br>ELV, OR C-L DIMMER. |