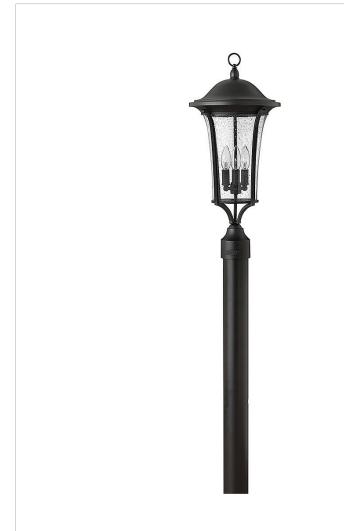

## 1381BK

CHESTERFIELD OUTDOOR

Chesterfield's clean lines and seamless transitions contribute a current design element to its traditional form. Its updated scroll arm is made from laser cut aluminum, complemented by candelabra lamping, clear seedy glass and Black powder coat finish.

| DETAILS   |             |
|-----------|-------------|
| FINISH:   | Black       |
| MATERIAL: | Aluminum    |
| GLASS:    | Clear Seedy |
| DIMMABLE: | No          |

| DIMENSIONS |       |
|------------|-------|
| WIDTH:     | 10.5" |
| HEIGHT:    | 23.8" |
| WEIGHT:    | 4lb   |