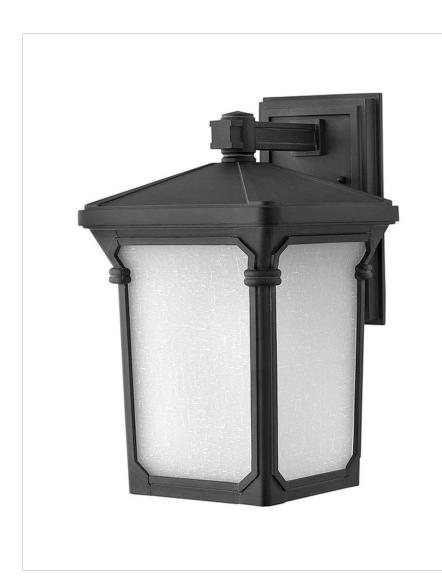

## STRATFORD ONE LIGHT WALL LANTERN

Stratford offers a classic tapered square design in sturdy cast aluminum with generous panels of seedy linen glass. The classic finish options complement a variety of exteriors.

| DETAILS   |                          |
|-----------|--------------------------|
| FINISH:   | Museum Black             |
| MATERIAL: | Cast Aluminum            |
| GLASS:    | White Linen Seedy Panels |
| DIMMABLE: | No                       |