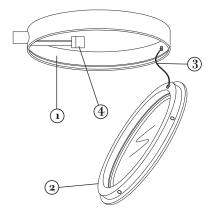

### STEP 3

- 1 To lamp fixture remove glass retainer ring (2) from main body (1). NOTE: the glass retainer ring is held in position by spring tension and can be easily removed by pulling firmly on the edge at the split line. Retainer ring is attached to the fixture by a wire cable and will not fall when released - See Drawing 2.
- 2 Lamp fixture with bulbs provided and replace retainer ring by snapping in back in place.