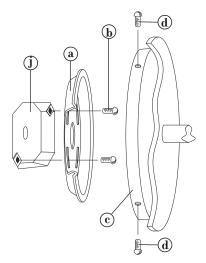

#### STEP 1

- 1 Attach mounting plate (a) to junstion box (j) with screws (not provided) -See Drawing 1
- 2 Make all wiring connections following instruction sheet (FRIS 18) provided. Please follow all necesary precautions.
- 3 NOTE: Prior to mounting fixture to wall it should be determined if the glass will be aligned horizontally or vertically.
- 4 After all connections are made, slip backplate (c) over mounting plate (a) and hold in poistion while tightening screws (d). NOTE: As screws (d) are tighten backplate will move backward and be flush against the wall.