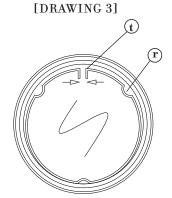

#### STEP 4

Glass is held in glass retainer ring by a "C" shape spring ring (r). To remove, replace, or install glass it is necessary to pinch the two short tabs (t) of the ring together, after glass is installed ring can be replaced in same manner -*see Drawing 3*.